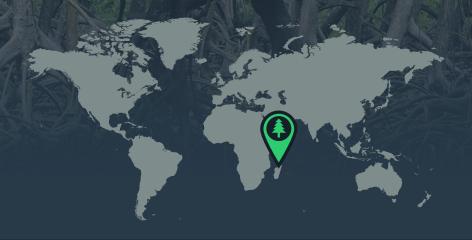

## PUBLIFARM PURE CREATIVE AGENCY

has offset the equivalent of 8,333 standard pages of paper consumption by reforesting 1.00 standard trees at the Reforestation Project located in Madagascar.

ACCOUNT ID ACT\_82587A899B41

OFFSET ID TX\_EB5CDCADFC5A

OFFSET DATE 2021-12-27

REFORESTATION PROJECT Madagascar

STANDARD PAGES 8,333

STANDARD TREES 1.00

#### Offset Information

**Account ID:** ACT\_82587A899B41

Account Name: PUBLIFARM PURE CREATIVE AGENCY

 Offset ID:
 TX\_EB5CDCADFC5A

 Offset Date:
 2021-12-27

Standard Trees: 1.0

Certifying Body: SGS International
Project ID: PRJ\_B9475DCE1545
Project Partner: Eden Projects
Project Name: Madagascar

**Project Type:** Afforestation / Reforestation

 Project Site Latitude:
 -15.735844444444444

 Project Site Longitude:
 46.35879166666667

**Project SDGs:** 